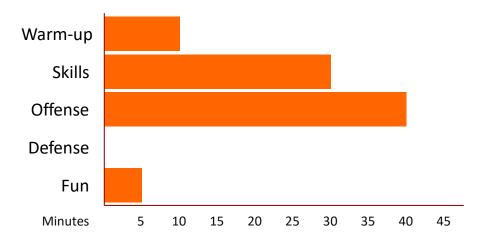

### HIGH SCHOOL (ages 14-18)

MID-SEASON, REINFORCING GOOD HABITS

Click the links below to see the drills

0:00 Ball Handling Drill - Two Ball Zig Zags (Warm-up)

0:10 **Shooting Drill - Rapid Fire From Sidelines** (Skills)

0:20 Shooting Drill - Side to Side With Rebounder (Skills)

0:30 Rebounding Drill - Full Court Challenge (Skills)

0:40 DRINK BREAK

...continued on page 3

PLAYS • DRILLS • FORUM • COURSES • PODCAST • ARTICLES

### **HIGH SCHOOL** (ages 14-18)

MID-SEASON, REINFORCING GOOD HABITS

...continued from page 2

Click the links below to see the drills

- 0:45 Run Through Baseline Out of Bounds Plays (vs man to man but no defense) (Offense)
- 0:50 Run Through Baseline Out of Bounds Plays (vs zone but no defense) (Offense)
- 0:55 Run Through Sideline Out of Bounds Plays (vs man to man but no defense) (Offense)
- 1:00 Run Through Sideline Out of Bounds Plays (vs zone, but no defense) (Offense)
- 1:05 Play Full Court 5-on-5 controlled, using set plays practiced above (0:45, 0:50, 0:55, 1:00) (Offense)
- 1:25 Ball Handling Drill Knock Out Game (Fun)
- 1:30 Team Huddle End of Practice